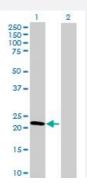

#### Western Blot

Lane 1: RBPMS2 transfected lysate (22.5 KDa)

Lane 2: Non-transfected lysate.

| Specification                    |                         |
|----------------------------------|-------------------------|
| Transfected Cell Line            | 293T                    |
| Plasmid                          | pCMV-RBPMS2 full-length |
| Host                             | Human                   |
| Theoretical MW (kDa)             | 22.5                    |
| Interspecies Antigen<br>Sequence | Mouse (88); Rat (90)    |

### **Product Information**

| Quality Control Testing | Transient overexpression cell lysate was tested with Anti-RBPMS2 antibody (H00348093-B01) by W             |  |                                               |
|-------------------------|------------------------------------------------------------------------------------------------------------|--|-----------------------------------------------|
|                         | estern Blots. SDS-PAGE Gel RBPMS2 transfected lysate.                                                      |  |                                               |
|                         |                                                                                                            |  | Western Blot                                  |
|                         |                                                                                                            |  | Lane 1: RBPMS2 transfected lysate ( 22.5 KDa) |
|                         | Lane 2: Non-transfected lysate.                                                                            |  |                                               |
| Storage Buffer          | 1X Sample Buffer (50 mM Tris-HCl, 2% SDS, 10% glycerol, 300 mM 2-mercaptoethanol, 0.01% Bro mophenol blue) |  |                                               |
| Storage Instruction     | Store at -80°C. Aliquot to avoid repeated freezing and thawing.                                            |  |                                               |
|                         |                                                                                                            |  |                                               |