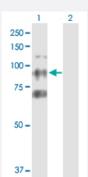

#### Western Blot

Lane 1: CTAGE6 transfected lysate (83.00 KDa)

Lane 2: Non-transfected lysate.

| Specification           |                                                                                                                                                                                                                                                      |
|-------------------------|------------------------------------------------------------------------------------------------------------------------------------------------------------------------------------------------------------------------------------------------------|
| Transfected Cell Line   | 293T                                                                                                                                                                                                                                                 |
| Plasmid                 | pCMV-CTAGE6 full-length                                                                                                                                                                                                                              |
| Host                    | Human                                                                                                                                                                                                                                                |
| Theoretical MW (kDa)    | 83                                                                                                                                                                                                                                                   |
| Quality Control Testing | Transient overexpression cell lysate was tested with Anti-CTAGE6 antibody (H00340307-B01P) by Western Blots.  SDS-PAGE Gel  CTAGE6 transfected lysate.  Western Blot  Lane 1: CTAGE6 transfected lysate (83.00 KDa)  Lane 2: Non-transfected lysate. |