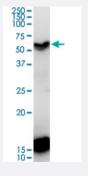

### Western Blot (Cell lysate)

CDC20B monoclonal antibody (M11), clone 2F2. Western Blot analysis of CDC20B expression in IMR-32.

# Applications

Western Blot (Cell lysate)

CDC20B monoclonal antibody (M11), clone 2F2. Western Blot analysis of CDC20B expression in IMR-32.

Protocol Download

Western Blot (Recombinant protein)

Protocol Download