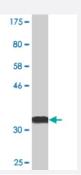

#### Immunofluorescence

Immunofluorescence of monoclonal antibody to CDC20B on HeLa cell . [antibody concentration 10 ug/ml]

Western Blot detection against Immunogen (36.63 KDa).

| Specification           |                                                                                                                       |
|-------------------------|-----------------------------------------------------------------------------------------------------------------------|
| Product Description     | Mouse monoclonal antibody raised against a partial recombinant CDC20B.                                                |
| Immunogen               | CDC20B (NP_689836.2, 416 a.a. ~ 515 a.a) partial recombinant protein with GST tag. MW of the GST tag alone is 26 KDa. |
| Sequence                | VLAIGGGMKDGRLHILDINAGKSIQTPSTNSQICSLIWLPKTKEIATGQGTPKNDVTVWTCPTVSRSG<br>HRGRVLHLALSPDQTRVFSAAADGTASVWNCY              |
| Host                    | Mouse                                                                                                                 |
| Reactivity              | Human                                                                                                                 |
| Isotype                 | lgG1 Kappa                                                                                                            |
| Quality Control Testing | Antibody Reactive Against Recombinant Protein. Western Blot detection against Immunogen (36.63 KDa).                  |
| Storage Buffer          | In 1x PBS, pH 7.4                                                                                                     |
| Storage Instruction     | Store at -20°C or lower. Aliquot to avoid repeated freezing and thawing.                                              |