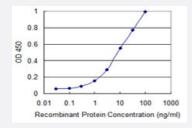

### Sandwich ELISA (Recombinant protein)

Detection limit for recombinant GST tagged CDC20B is 0.1 ng/ml as a capture antibody.

Sandwich ELISA (Recombinant protein)

Detection limit for recombinant GST tagged CDC20B is 0.1 ng/ml as a capture antibody.

**Protocol Download** 

- ELISA
- Immunofluorescence

Immunofluorescence of monoclonal antibody to CDC20B on HeLa cell . [antibody concentration 10 ug/ml]