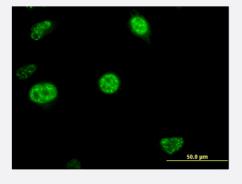

#### Immunofluorescence

Immunofluorescence of monoclonal antibody to CDC20B on HeLa cell . [antibody concentration 10 ug/ml]

Western Blot detection against Immunogen (36.63 KDa).

| Specification           |                                                                                                                       |
|-------------------------|-----------------------------------------------------------------------------------------------------------------------|
| Product Description     | Mouse monoclonal antibody raised against a partial recombinant CDC20B.                                                |
| Immunogen               | CDC20B (NP_689836.2, 416 a.a. ~ 515 a.a) partial recombinant protein with GST tag. MW of the GST tag alone is 26 KDa. |
| Sequence                | VLAIGGGMKDGRLHILDINAGKSIQTPSTNSQICSLIWLPKTKEIATGQGTPKNDVTVWTCPTVSRSG<br>HRGRVLHLALSPDQTRVFSAAADGTASVWNCY              |
| Host                    | Mouse                                                                                                                 |
| Reactivity              | Human                                                                                                                 |
| Isotype                 | lgG1 Kappa                                                                                                            |
| Quality Control Testing | Antibody Reactive Against Recombinant Protein. Western Blot detection against Immunogen (36.63 KDa).                  |
| Storage Buffer          | In 1x PBS, pH 7.4                                                                                                     |
| Storage Instruction     | Store at -20°C or lower. Aliquot to avoid repeated freezing and thawing.                                              |

Sandwich ELISA (Recombinant protein)

Detection limit for recombinant GST tagged CDC20B is 0.1 ng/ml as a capture antibody.

**Protocol Download** 

- ELISA
- Immunofluorescence

Immunofluorescence of monoclonal antibody to CDC20B on HeLa cell . [antibody concentration 10 ug/ml]