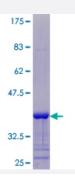

## **Applications**

| Specification           |                                                                                                           |
|-------------------------|-----------------------------------------------------------------------------------------------------------|
| Product Description     | Human SPRR4 full-length ORF ( NP_775103.1, 1 a.a 79 a.a.) recombinant protein with GST-tag at N-terminal. |
| Sequence                | MSSQQQQRQQQCPPQRAQQQQVKQPCQPPPVKCQETCAPKTKDPCAPQVKKQCPPKGTIIPAQQKCPSAQQASKSKQK                            |
| Host                    | Wheat Germ (in vitro)                                                                                     |
| Theoretical MW (kDa)    | 35.2                                                                                                      |
| Preparation Method      | in vitro wheat germ expression system                                                                     |
| Purification            | Glutathione Sepharose 4 Fast Flow                                                                         |
| Quality Control Testing | 12.5% SDS-PAGE Stained with Coomassie Blue.                                                               |
| Storage Buffer          | 50 mM Tris-HCl, 10 mM reduced Glutathione, pH=8.0 in the elution buffer.                                  |
| Storage Instruction     | Store at -80°C. Aliquot to avoid repeated freezing and thawing.                                           |
| Note                    | Best use within three months from the date of receipt of this protein.                                    |