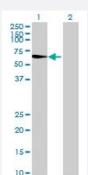

#### Western Blot

Lane 1: CLEC14A transfected lysate (51.6 KDa)

Lane 2: Non-transfected lysate.

| Specification           |                                                                                                                                                                                                                                                       |
|-------------------------|-------------------------------------------------------------------------------------------------------------------------------------------------------------------------------------------------------------------------------------------------------|
| Transfected Cell Line   | 293T                                                                                                                                                                                                                                                  |
| Plasmid                 | pCMV-CLEC14A full-length                                                                                                                                                                                                                              |
| Host                    | Human                                                                                                                                                                                                                                                 |
| Theoretical MW (kDa)    | 51.6                                                                                                                                                                                                                                                  |
| Quality Control Testing | Transient overexpression cell lysate was tested with Anti-CLEC14A antibody (H00161198-B01) by Western Blots.  SDS-PAGE Gel  CLEC14A transfected lysate.  Western Blot  Lane 1: CLEC14A transfected lysate (51.6 KDa)  Lane 2: Non-transfected lysate. |