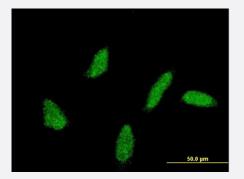

#### Immunofluorescence

Immunofluorescence of monoclonal antibody to UBE2U on HeLa cell . [antibody concentration 10 ug/ml]

| Specification       |                                                                                                                     |
|---------------------|---------------------------------------------------------------------------------------------------------------------|
| Product Description | Mouse monoclonal antibody raised against a partial recombinant UBE2U.                                               |
| Immunogen           | UBE2U (NP_689702.1, 9 a.a. ~ 102 a.a) partial recombinant protein with GST tag. MW of the GST t ag alone is 26 KDa. |
| Sequence            | LHRDFCDLKENNYKGITAKPVSEDMMEWEVEIEGLQNSVWQGLVFQLTIHFTSEYNYAPPVVKFITI<br>PFHPNVDPHTGQPCIDFLDNPEKWNTN                  |
| Host                | Mouse                                                                                                               |
| Reactivity          | Human                                                                                                               |
| lsotype             | lgG2a Kappa                                                                                                         |

## Applications

- Sandwich ELISA (Recombinant protein)
  Detection limit for recombinant GST tagged UBE2U is 1 ng/ml as a capture antibody.
  <u>Protocol Download</u>
- ELISA
- Immunofluorescence

Immunofluorescence of monoclonal antibody to UBE2U on HeLa cell . [antibody concentration 10 ug/ml]