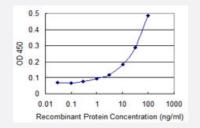

### Sandwich ELISA (Recombinant protein)

Detection limit for recombinant GST tagged UBE2U is 1 ng/ml as a capture antibody.

## Applications

- Sandwich ELISA (Recombinant protein)
  Detection limit for recombinant GST tagged UBE2U is 1 ng/ml as a capture antibody.
  <u>Protocol Download</u>
- ELISA
- Immunofluorescence

Immunofluorescence of monoclonal antibody to UBE2U on HeLa cell . [antibody concentration 10 ug/ml]