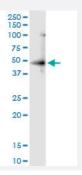

## **Applications**

Immunoprecipitation of RNF113B transfected lysate using rabbit polyclonal anti-RNF113B and Protein A Magnetic Bead (<u>U0007</u>), and immunoblotted with mouse polyclonal anti-RNF113B.

| Specification           |                                                                                                                                                                                                                                      |
|-------------------------|--------------------------------------------------------------------------------------------------------------------------------------------------------------------------------------------------------------------------------------|
| Product Description     | This IP-WB antibody pair set comes with one antibody for immunoprecipitation and another to detect the precipitated protein in western blot.                                                                                         |
| Reactivity              | Human                                                                                                                                                                                                                                |
| Quality Control Testing | Immunoprecipitation-Western Blot (IP-WB) Immunoprecipitation of RNF113B transfected lysate using rabbit polyclonal anti-RNF113B and Prote in A Magnetic Bead ( <u>U0007</u> ), and immunoblotted with mouse polyclonal anti-RNF113B. |
| Supplied Product        | Antibody pair set content:  1. Antibody pair for IP: rabbit polyclonal anti-RNF113B (300 ul)  2. Antibody pair for WB: mouse polyclonal anti-RNF113B (50 ul)                                                                         |
| Storage Instruction     | Store reagents of the antibody pair set at -20°C or lower. Please aliquot to avoid repeated freeze tha w cycle. Reagents should be returned to -20°C storage immediately after use.                                                  |