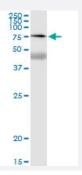

## **Applications**

Immunoprecipitation of SSX2IP transfected lysate using rabbit polyclonal anti-SSX2IP and Protein A Magnetic Bead (<u>U0007</u>), and immunoblotted with mouse purified polyclonal anti-SSX2IP.

| Specification                    |                                                                                                                                                                                                                                  |
|----------------------------------|----------------------------------------------------------------------------------------------------------------------------------------------------------------------------------------------------------------------------------|
| Product Description              | This IP-WB antibody pair set comes with one antibody for immunoprecipitation and another to detect the precipitated protein in western blot.                                                                                     |
| Reactivity                       | Human                                                                                                                                                                                                                            |
| Interspecies Antigen<br>Sequence | Mouse (87); Rat (86)                                                                                                                                                                                                             |
| Quality Control Testing          | Immunoprecipitation-Western Blot (IP-WB) Immunoprecipitation of SSX2IP transfected lysate using rabbit polyclonal anti-SSX2IP and Protein A Magnetic Bead (U0007), and immunoblotted with mouse purified polyclonal anti-SSX2IP. |
| Supplied Product                 | Antibody pair set content:  1. Antibody pair for IP: rabbit polyclonal anti-SSX2IP (300 ul)  2. Antibody pair for WB: mouse purified polyclonal anti-SSX2IP (50 ug)                                                              |
| Storage Instruction              | Store reagents of the antibody pair set at -20°C or lower. Please aliquot to avoid repeated freeze tha w cycle. Reagents should be returned to -20°C storage immediately after use.                                              |