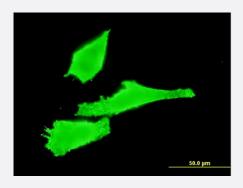

#### Immunofluorescence

Immunofluorescence of monoclonal antibody to RAB42 on HeLa cell . [antibody concentration 10 ug/ml]

Western Blot detection against Immunogen (32.34 KDa).

**Protocol Download** 

- ELISA
- Immunofluorescence

Immunofluorescence of monoclonal antibody to RAB42 on HeLa cell . [antibody concentration 10 ug/ml]