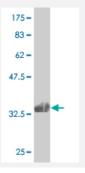

#### Immunofluorescence

Immunofluorescence of monoclonal antibody to RAB42 on HeLa cell . [antibody concentration 10 ug/ml]

Western Blot detection against Immunogen (32.34 KDa).

#### **Product Information**

| Immunogen                        | RAB42 (NP_689517, 46 a.a. ~ 105 a.a) partial recombinant protein with GST tag. MW of the GST tag alone is 26 KDa. |
|----------------------------------|-------------------------------------------------------------------------------------------------------------------|
| Sequence                         | SVKNNCNVDLAFDTLADAIQQALQQGDIKLEEGWGGVRLIHKTQIPRSPSRKQHSGPCQC                                                      |
| Host                             | Mouse                                                                                                             |
| Reactivity                       | Human                                                                                                             |
| Interspecies Antigen<br>Sequence | Mouse (74)                                                                                                        |
| Isotype                          | lgG1 Kappa                                                                                                        |
| Quality Control Testing          | Antibody Reactive Against Recombinant Protein.  Western Blot detection against Immunogen (32.34 KDa).             |
| Storage Buffer                   | In 1x PBS, pH 7.4                                                                                                 |
| Storage Instruction              | Store at -20°C or lower. Aliquot to avoid repeated freezing and thawing.                                          |