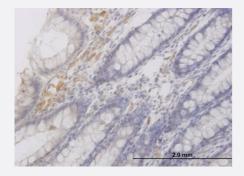

# Immunohistochemistry (Formalin/PFA-fixed paraffinembedded sections)

Immunoperoxidase of monoclonal antibody to RAB42 on formalin-fixed paraffinembedded human colon. [antibody concentration 3 ug/ml]

### **Applications**

Western Blot (Recombinant protein)

**Protocol Download** 

Immunohistochemistry (Formalin/PFA-fixed paraffin-embedded sections)

Immunoperoxidase of monoclonal antibody to RAB42 on formalin-fixed paraffin-embedded human colon. [antibody concentration 3 ug/ml]