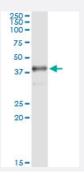

## **Applications**

Immunoprecipitation of SDSL transfected lysate using mouse monoclonal anti-SDSL and Protein A Magnetic Bead (<u>U0007</u>), and immunoblotted with rabbit polyclonal anti-SDSL.

| Specification                    |                                                                                                                                                                                                                   |
|----------------------------------|-------------------------------------------------------------------------------------------------------------------------------------------------------------------------------------------------------------------|
| Product Description              | This IP-WB antibody pair set comes with one antibody for immunoprecipitation and another to detect the precipitated protein in western blot.                                                                      |
| Reactivity                       | Human                                                                                                                                                                                                             |
| Interspecies Antigen<br>Sequence | Mouse (81); Rat (81)                                                                                                                                                                                              |
| Quality Control Testing          | Immunoprecipitation-Western Blot (IP-WB) Immunoprecipitation of SDSL transfected lysate using mouse monoclonal anti-SDSL and Protein A Magnetic Bead (U0007), and immunoblotted with rabbit polyclonal anti-SDSL. |
| Supplied Product                 | Antibody pair set content:  1. Antibody pair for IP: mouse monoclonal anti-SDSL (300 ul)  2. Antibody pair for WB: rabbit polyclonal anti-SDSL (50 ul)                                                            |
| Storage Instruction              | Store reagents of the antibody pair set at -20°C or lower. Please aliquot to avoid repeated freeze tha w cycle. Reagents should be returned to -20°C storage immediately after use.                               |