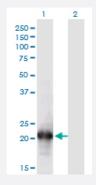

### Western Blot (Transfected lysate)

Western Blot analysis of HN1L expression in transfected 293T cell line by HN1L monoclonal antibody (M05), clone 1G8.

Lane 1: HN1L transfected lysate (Predicted MW: 20.1 KDa).

Lane 2: Non-transfected lysate.

## **Applications**

Western Blot (Transfected lysate)

Western Blot analysis of HN1L expression in transfected 293T cell line by HN1L monoclonal antibody (M05), clone 1G8.

Lane 1: HN1L transfected lysate (Predicted MW: 20.1 KDa).

Lane 2: Non-transfected lysate.

**Protocol Download** 

Western Blot (Recombinant protein)

**Protocol Download** 

Sandwich ELISA (Recombinant protein)

Detection limit for recombinant GST tagged HN1L is 0.3 ng/ml as a capture antibody.