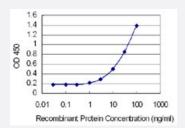

#### Sandwich ELISA (Recombinant protein)

Detection limit for recombinant GST tagged HN1L is 0.3 ng/ml as a capture antibody.

Lane 2: Non-transfected lysate.

**Protocol Download** 

Western Blot (Recombinant protein)

**Protocol Download** 

Sandwich ELISA (Recombinant protein)

Detection limit for recombinant GST tagged HN1L is 0.3 ng/ml as a capture antibody.