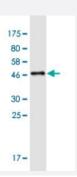

#### **Immunofluorescence**

Immunofluorescence of monoclonal antibody to HN1L on HeLa cell . [antibody concentration 15 ug/ml]

Western Blot detection against Immunogen (46.5 KDa).

| Specification                    |                                                                                                                                                                                                        |
|----------------------------------|--------------------------------------------------------------------------------------------------------------------------------------------------------------------------------------------------------|
| Product Description              | Mouse monoclonal antibody raised against a full-length recombinant HN1L.                                                                                                                               |
| Immunogen                        | HN1L (NP_653171.1, 1 a.a. ~ 190 a.a) full-length recombinant protein with GST tag. MW of the GST tag alone is 26 KDa.                                                                                  |
| Sequence                         | MFQVPDSEGGRAGSRAMKPPGGESSNLFGSPEEATPSSRPNRMASNIFGPTEEPQNIPKRTNP<br>PGGKGSGIFDESTPVQTRQHLNPPGGKTSDIFGSPVTATSRLAHPNKPKDHVFLCEGEEPKSDL<br>KAARSIPAGAEPGEKGSARKAGPAKEQEPMPTVDSHEPRLGPRPRSHNKVLNPPGGKSSISFY |
| Host                             | Mouse                                                                                                                                                                                                  |
| Reactivity                       | Human                                                                                                                                                                                                  |
| Interspecies Antigen<br>Sequence | Mouse (79); Rat (79)                                                                                                                                                                                   |
| Isotype                          | lgG2a Kappa                                                                                                                                                                                            |
| Quality Control Testing          | Antibody Reactive Against Recombinant Protein.  Western Blot detection against Immunogen (46.5 KDa).                                                                                                   |
| Storage Buffer                   | In 1x PBS, pH 7.4                                                                                                                                                                                      |
| Storage Instruction              | Store at -20°C or lower. Aliquot to avoid repeated freezing and thawing.                                                                                                                               |