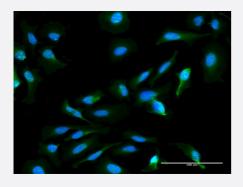

#### **Immunofluorescence**

Immunofluorescence of monoclonal antibody to HN1L on HeLa cell . [antibody concentration 15 ug/ml]

Western Blot detection against Immunogen (46.5 KDa).

| Specification                    |                                                                                                                                                                                                        |
|----------------------------------|--------------------------------------------------------------------------------------------------------------------------------------------------------------------------------------------------------|
| Product Description              | Mouse monoclonal antibody raised against a full-length recombinant HN1L.                                                                                                                               |
| Immunogen                        | HN1L (NP_653171.1, 1 a.a. ~ 190 a.a) full-length recombinant protein with GST tag. MW of the GST tag alone is 26 KDa.                                                                                  |
| Sequence                         | MFQVPDSEGGRAGSRAMKPPGGESSNLFGSPEEATPSSRPNRMASNIFGPTEEPQNIPKRTNP<br>PGGKGSGIFDESTPVQTRQHLNPPGGKTSDIFGSPVTATSRLAHPNKPKDHVFLCEGEEPKSDL<br>KAARSIPAGAEPGEKGSARKAGPAKEQEPMPTVDSHEPRLGPRPRSHNKVLNPPGGKSSISFY |
| Host                             | Mouse                                                                                                                                                                                                  |
| Reactivity                       | Human                                                                                                                                                                                                  |
| Interspecies Antigen<br>Sequence | Mouse (79); Rat (79)                                                                                                                                                                                   |
| Isotype                          | lgG2a Kappa                                                                                                                                                                                            |
| Quality Control Testing          | Antibody Reactive Against Recombinant Protein.  Western Blot detection against Immunogen (46.5 KDa).                                                                                                   |
| Storage Buffer                   | In 1x PBS, pH 7.4                                                                                                                                                                                      |
| Storage Instruction              | Store at -20°C or lower. Aliquot to avoid repeated freezing and thawing.                                                                                                                               |

**Protocol Download** 

- ELISA
- Immunofluorescence

Immunofluorescence of monoclonal antibody to HN1L on HeLa cell . [antibody concentration 15 ug/ml]

| Gene Info — HN1L    |                                                 |
|---------------------|-------------------------------------------------|
| Entrez GeneID       | 90861                                           |
| GeneBank Accession# | NM_144570.2                                     |
| Protein Accession#  | NP_653171.1                                     |
| Gene Name           | HN1L                                            |
| Gene Alias          | C16orf34, FLJ13092, KIAA1426, L11               |
| Gene Description    | hematological and neurological expressed 1-like |
| Gene Ontology       | <u>Hyperlink</u>                                |
| Other Designations  | CRAMP_1 like HN1 like                           |