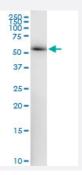

## **Applications**

Immunoprecipitation of ZNF622 transfected lysate using rabbit polyclonal anti-ZNF622 and Protein A Magnetic Bead (<u>U0007</u>), and immunoblotted with mouse polyclonal anti-ZNF622.

| Specification                    |                                                                                                                                                                                                                         |
|----------------------------------|-------------------------------------------------------------------------------------------------------------------------------------------------------------------------------------------------------------------------|
| Product Description              | This IP-WB antibody pair set comes with one antibody for immunoprecipitation and another to detect the precipitated protein in western blot.                                                                            |
| Reactivity                       | Human                                                                                                                                                                                                                   |
| Interspecies Antigen<br>Sequence | Mouse (81); Rat (87)                                                                                                                                                                                                    |
| Quality Control Testing          | Immunoprecipitation-Western Blot (IP-WB) Immunoprecipitation of ZNF622 transfected lysate using rabbit polyclonal anti-ZNF622 and Protein A Magnetic Bead (U0007), and immunoblotted with mouse polyclonal anti-ZNF622. |
| Supplied Product                 | Antibody pair set content:  1. Antibody pair for IP: rabbit polyclonal anti-ZNF622 (300 ul)  2. Antibody pair for WB: mouse polyclonal anti-ZNF622 (50 ul)                                                              |
| Storage Instruction              | Store reagents of the antibody pair set at -20°C or lower. Please aliquot to avoid repeated freeze tha w cycle. Reagents should be returned to -20°C storage immediately after use.                                     |