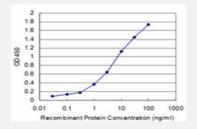

### Sandwich ELISA (Recombinant protein)

Detection limit for recombinant GST tagged LHX4 is approximately 0.1ng/ml as a capture antibody.

Western Blot detection against Immunogen (36.63 KDa).

| Specification       |                                                                                                                   |
|---------------------|-------------------------------------------------------------------------------------------------------------------|
| Product Description | Mouse monoclonal antibody raised against a partial recombinant LHX4.                                              |
| lmmunogen           | LHX4 (NP_203129, 208 a.a. ~ 306 a.a) partial recombinant protein with GST tag. MW of the GST tag alone is 26 KDa. |
| Sequence            | RRAKEKRLKKDAGRHRWGQFYKSVKRSRGSSKQEKESSAEDCGVSDSELSFREDQILSELGHT<br>NRIYGNVGDVTGGQLMNGSFSMDGTGQSYQDLRDGS           |
| Host                | Mouse                                                                                                             |
| Reactivity          | Human                                                                                                             |

# **Applications**

• Western Blot (Recombinant protein)

Protocol Download

Sandwich ELISA (Recombinant protein)

Detection limit for recombinant GST tagged LHX4 is approximately 0.1ng/ml as a capture antibody.