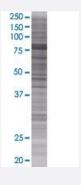

# REPS1 293T Cell Transient Overexpression Lysate(Denatured)

Catalog # H00085021-T01 Size 100 uL

### **Applications**



#### SDS-PAGE Gel

REPS1 transfected lysate.



#### Western Blot

Lane 1: REPS1 transfected lysate (71.94 KDa)

Lane 2: Non-transfected lysate.

| Specification                    |                        |
|----------------------------------|------------------------|
| Transfected Cell Line            | 293T                   |
| Plasmid                          | pCMV-REPS1 full-length |
| Host                             | Human                  |
| Theoretical MW (kDa)             | 71.94                  |
| Interspecies Antigen<br>Sequence | Mouse (89)             |



### **Product Information**

| Transient overexpression cell lysate was tested with Anti-REPS1 antibody ( <u>H00085021-B01</u> ) by We stern Blots.  SDS-PAGE Gel  REPS1 transfected lysate. |
|-----------------------