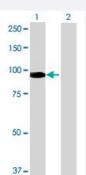

#### Western Blot

Lane 1: REPS1 transfected lysate (71.94 KDa)

Lane 2: Non-transfected lysate.

| Specification                    |                        |
|----------------------------------|------------------------|
| Transfected Cell Line            | 293T                   |
| Plasmid                          | pCMV-REPS1 full-length |
| Host                             | Human                  |
| Theoretical MW (kDa)             | 71.94                  |
| Interspecies Antigen<br>Sequence | Mouse (89)             |

### **Product Information**

| Transient overexpression cell lysate was tested with Anti-REPS1 antibody ( <u>H00085021-B01</u> ) by We stern Blots.  SDS-PAGE Gel  REPS1 transfected lysate. |
|---------------------------------------------------------------------------------------------------------------------------------------------------------------|
| Western Blot                                                                                                                                                  |
| Lane 1: REPS1 transfected lysate ( 71.94 KDa)  Lane 2: Non-transfected lysate.                                                                                |
|                                                                                                                                                               |
| 1X Sample Buffer (50 mM Tris-HCl, 2% SDS, 10% glycerol, 300 mM 2-mercaptoethanol, 0.01% Bro mophenol blue)                                                    |
| Store at -80°C. Aliquot to avoid repeated freezing and thawing.                                                                                               |
|                                                                                                                                                               |