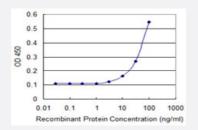

#### Sandwich ELISA (Recombinant protein)

Detection limit for recombinant GST tagged PPP1R16A is 3 ng/ml as a capture antibody.

Western Blot detection against Immunogen (36.74 KDa).

| Specification       |                                                                                                                         |
|---------------------|-------------------------------------------------------------------------------------------------------------------------|
| Product Description | Mouse monoclonal antibody raised against a partial recombinant PPP1R16A.                                                |
| Immunogen           | PPP1R16A (NP_116291.1, 429 a.a. ~ 528 a.a) partial recombinant protein with GST tag. MW of the GST tag alone is 26 KDa. |
| Sequence            | DRSVSYQLSPLDSTTPHTLVHDKAHHTLADLKRQRAAAKLQRPPPEGPESPETAEPGLPGDTVT<br>PQPDCGFRAGGDPPLLKLTAPAVEAPVERRPCCLLM                |
| Host                | Mouse                                                                                                                   |
| Reactivity          | Human                                                                                                                   |

### Applications

- Western Blot (Recombinant protein)
  <u>Protocol Download</u>
- Sandwich ELISA (Recombinant protein)
  Detection limit for recombinant GST tagged PPP1R16A is 3 ng/ml as a capture antibody.
  <u>Protocol Download</u>
- ELISA