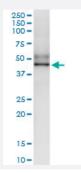

## Applications

Immunoprecipitation of SGK196 transfected lysate using rabbit polyclonal anti-SGK196 and Protein A Magnetic Bead (<u>U0007</u>), and immunoblotted with mouse polyclonal anti-SGK196.

| Specification                    |                                                                                                                                                                                                                                        |
|----------------------------------|----------------------------------------------------------------------------------------------------------------------------------------------------------------------------------------------------------------------------------------|
| Product Description              | This IP-WB antibody pair set comes with one antibody for immunoprecipitation and another to detect the precipitated protein in western blot.                                                                                           |
| Reactivity                       | Human                                                                                                                                                                                                                                  |
| Interspecies Antigen<br>Sequence | Mouse (81); Rat (79)                                                                                                                                                                                                                   |
| Quality Control Testing          | Immunoprecipitation-Western Blot (IP-WB)<br>Immunoprecipitation of SGK196 transfected lysate using rabbit polyclonal anti-SGK196 and Protein<br>A Magnetic Bead ( <u>U0007</u> ), and immunoblotted with mouse polyclonal anti-SGK196. |
| Supplied Product                 | Antibody pair set content:<br>1. Antibody pair for IP: rabbit polyclonal anti-SGK196 (300 ul)<br>2. Antibody pair for WB: mouse polyclonal anti-SGK196 (50 ul)                                                                         |
| Storage Instruction              | Store reagents of the antibody pair set at -20°C or lower. Please aliquot to avoid repeated freeze tha w cycle. Reagents should be returned to -20°C storage immediately after use.                                                    |