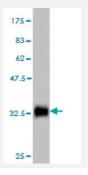

### Sandwich ELISA (Recombinant protein)

Detection limit for recombinant GST tagged TKTL2 is 0.03 ng/ml as a capture antibody.

Western Blot detection against Immunogen (32.56 KDa).

| Specification                    |                                                                                                                   |
|----------------------------------|-------------------------------------------------------------------------------------------------------------------|
| Product Description              | Mouse monoclonal antibody raised against a partial recombinant TKTL2.                                             |
| Immunogen                        | TKTL2 (NP_115512, 59 a.a. ~ 120 a.a) partial recombinant protein with GST tag. MW of the GST tag alone is 26 KDa. |
| Sequence                         | YKQTDPEHPDNDRFILSRGHAAPILYAAWVEVGDISESDLLNLRKLHSDLERHPTPRLPFVD                                                    |
| Host                             | Mouse                                                                                                             |
| Reactivity                       | Human                                                                                                             |
| Interspecies Antigen<br>Sequence | Mouse (84); Rat (84)                                                                                              |

#### **Product Information**

| Isotype                 | lgG2a Kappa                                                                                          |
|-------------------------|------------------------------------------------------------------------------------------------------|
| Quality Control Testing | Antibody Reactive Against Recombinant Protein. Western Blot detection against Immunogen (32.56 KDa). |
| Storage Buffer          | In 1x PBS, pH 7.4                                                                                    |
| Storage Instruction     | Store at -20°C or lower. Aliquot to avoid repeated freezing and thawing.                             |

## **Applications**

Western Blot (Recombinant protein)

Protocol Download

Sandwich ELISA (Recombinant protein)

Detection limit for recombinant GST tagged TKTL2 is 0.03 ng/ml as a capture antibody.

Protocol Download