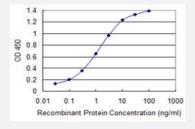

### Sandwich ELISA (Recombinant protein)

Detection limit for recombinant GST tagged TKTL2 is 0.03 ng/ml as a capture antibody.

Western Blot detection against Immunogen (32.56 KDa).

| Specification                    |                                                                                                                   |
|----------------------------------|-------------------------------------------------------------------------------------------------------------------|
| Product Description              | Mouse monoclonal antibody raised against a partial recombinant TKTL2.                                             |
| Immunogen                        | TKTL2 (NP_115512, 59 a.a. ~ 120 a.a) partial recombinant protein with GST tag. MW of the GST tag alone is 26 KDa. |
| Sequence                         | YKQTDPEHPDNDRFILSRGHAAPILYAAWVEVGDISESDLLNLRKLHSDLERHPTPRLPFVD                                                    |
| Host                             | Mouse                                                                                                             |
| Reactivity                       | Human                                                                                                             |
| Interspecies Antigen<br>Sequence | Mouse (84); Rat (84)                                                                                              |

## **Applications**

Western Blot (Recombinant protein)

Protocol Download

Sandwich ELISA (Recombinant protein)

Detection limit for recombinant GST tagged TKTL2 is 0.03 ng/ml as a capture antibody.

Protocol Download

ELISA

| Gene Info — TKTL2       |  |
|-------------------------|--|
| 84076                   |  |
| NM_032136               |  |
| NP_115512               |  |
| TKTL2                   |  |
| DKFZp434L1717, FLJ32975 |  |
| transketolase-like 2    |  |
| <u>Hyperlink</u>        |  |
| -                       |  |
|                         |  |