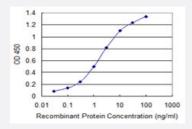

#### Sandwich ELISA (Recombinant protein)

Detection limit for recombinant GST tagged CALN1 is 0.03 ng/ml as a capture antibody.

Western Blot detection against Immunogen (33.55 KDa).

| Specification       |                                                                                                                  |
|---------------------|------------------------------------------------------------------------------------------------------------------|
| Product Description | Mouse monoclonal antibody raised against a partial recombinant CALN1.                                            |
| Immunogen           | CALN1 (AAH20200, 36 a.a. ~ 106 a.a) partial recombinant protein with GST tag. MW of the GST tag alone is 26 KDa. |
| Sequence            | EELDEIREAFRVLDRDGNGFISKQELGMAMRSLGYMPSEVELAIIMQRLDMDGDGQVDFDEFMTI<br>LGPKLV                                      |
| Host                | Mouse                                                                                                            |
| Reactivity          | Human                                                                                                            |

## **Applications**

• Western Blot (Recombinant protein)

**Protocol Download** 

Sandwich ELISA (Recombinant protein)

Detection limit for recombinant GST tagged CALN1 is 0.03 ng/ml as a capture antibody.

**Protocol Download** 

ELISA

| Gene Info — CALN1   |                  |
|---------------------|------------------|
| Entrez GeneID       | 83698            |
| GeneBank Accession# | BC020200         |
| Protein Accession#  | <u>AAH20200</u>  |
| Gene Name           | CALN1            |
| Gene Alias          | -                |
| Gene Description    | calneuron 1      |
| Omim ID             | 607176           |
| Gene Ontology       | <u>Hyperlink</u> |
|                     |                  |