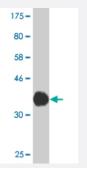

#### Sandwich ELISA (Recombinant protein)

Detection limit for recombinant GST tagged CALN1 is 0.03 ng/ml as a capture antibody.

Western Blot detection against Immunogen (33.55 KDa).

| Specification       |                                                                                                                  |
|---------------------|------------------------------------------------------------------------------------------------------------------|
| Product Description | Mouse monoclonal antibody raised against a partial recombinant CALN1.                                            |
| Immunogen           | CALN1 (AAH20200, 36 a.a. ~ 106 a.a) partial recombinant protein with GST tag. MW of the GST tag alone is 26 KDa. |
| Sequence            | EELDEIREAFRVLDRDGNGFISKQELGMAMRSLGYMPSEVELAIIMQRLDMDGDGQVDFDEFMTI<br>LGPKLV                                      |
| Host                | Mouse                                                                                                            |
| Reactivity          | Human                                                                                                            |

#### **Product Information**

| Interspecies Antigen<br>Sequence | Mouse (99); Rat (99)                                                                                 |
|----------------------------------|------------------------------------------------------------------------------------------------------|
| Isotype                          | lgG1 Kappa                                                                                           |
| Quality Control Testing          | Antibody Reactive Against Recombinant Protein. Western Blot detection against Immunogen (33.55 KDa). |
| Storage Buffer                   | In 1x PBS, pH 7.4                                                                                    |
| Storage Instruction              | Store at -20°C or lower. Aliquot to avoid repeated freezing and thawing.                             |

## **Applications**

• Western Blot (Recombinant protein)

**Protocol Download** 

Sandwich ELISA (Recombinant protein)

Detection limit for recombinant GST tagged CALN1 is 0.03 ng/ml as a capture antibody.

**Protocol Download** 