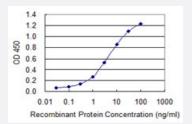

### Sandwich ELISA (Recombinant protein)

Detection limit for recombinant GST tagged PMFBP1 is 0.1 ng/ml as a capture antibody.

Western Blot detection against Immunogen (36.63 KDa).

Protocol Download

Sandwich ELISA (Recombinant protein)

Detection limit for recombinant GST tagged PMFBP1 is 0.1 ng/ml as a capture antibody.

Protocol Download

• ELISA

| Gene Info — PMFBI | ⊃1           |  |  |
|-------------------|--------------|--|--|
| Entrez GenelD     | <u>83449</u> |  |  |