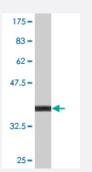

### Sandwich ELISA (Recombinant protein)

Detection limit for recombinant GST tagged PMFBP1 is 0.1 ng/ml as a capture antibody.

Western Blot detection against Immunogen (36.63 KDa).

## Specification

**Product Description** 

Mouse monoclonal antibody raised against a partial recombinant PMFBP1.

🍟 Abnova **Product Information** Immunogen PMFBP1 (NP\_112583, 99 a.a. ~ 197 a.a) partial recombinant protein with GST tag. MW of the GST tag alone is 26 KDa. Sequence FHTEELQTSYYSLRQYQSILEKQTSDLVLLHHHCKLKEDEVILYEEEMGNHNENTGEKLHLAQEQL ALAGDKIASLERSLNLYRDKYQSSLSNIELLEC Host Mouse Reactivity Human **Interspecies Antigen** Mouse (69); Rat (69) Sequence lsotype lgG2b Kappa **Quality Control Testing** Antibody Reactive Against Recombinant Protein. Western Blot detection against Immunogen (36.63 KDa). **Storage Buffer** In 1x PBS, pH 7.4 **Storage Instruction** Store at -20°C or lower. Aliquot to avoid repeated freezing and thawing.