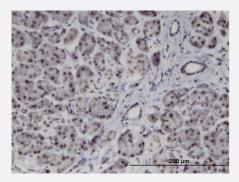

## Immunohistochemistry (Formalin/PFA-fixed paraffinembedded sections)

Immunoperoxidase of monoclonal antibody to PMFBP1 on formalin-fixed paraffin-embedded human pancreas. [antibody concentration 3 ug/ml]

### **Applications**

Western Blot (Recombinant protein)

Protocol Download

Immunohistochemistry (Formalin/PFA-fixed paraffin-embedded sections)

Immunoperoxidase of monoclonal antibody to PMFBP1 on formalin-fixed paraffin-embedded human pancreas. [antibody concentration 3 ug/ml]