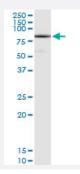

## Applications

Immunoprecipitation of DHX58 transfected lysate using rabbit polyclonal anti-DHX58 and Protein A Magnetic Bead (<u>U0007</u>), and immunoblotted with mouse purified polyclonal anti-DHX58.

| Specification                    |                                                                                                                                                                                                                                              |
|----------------------------------|----------------------------------------------------------------------------------------------------------------------------------------------------------------------------------------------------------------------------------------------|
| Product Description              | This IP-WB antibody pair set comes with one antibody for immunoprecipitation and another to detect the precipitated protein in western blot.                                                                                                 |
| Reactivity                       | Human                                                                                                                                                                                                                                        |
| Interspecies Antigen<br>Sequence | Mouse (78); Rat (79)                                                                                                                                                                                                                         |
| Quality Control Testing          | Immunoprecipitation-Western Blot (IP-WB)<br>Immunoprecipitation of DHX58 transfected lysate using rabbit polyclonal anti-DHX58 and Protein A<br>Magnetic Bead ( <u>U0007</u> ), and immunoblotted with mouse purified polyclonal anti-DHX58. |
| Supplied Product                 | Antibody pair set content:<br>1. Antibody pair for IP: rabbit polyclonal anti-DHX58 (300 ul)<br>2. Antibody pair for WB: mouse purified polyclonal anti-DHX58 (50 ug)                                                                        |
| Storage Instruction              | Store reagents of the antibody pair set at -20°C or lower. Please aliquot to avoid repeated freeze tha w cycle. Reagents should be returned to -20°C storage immediately after use.                                                          |