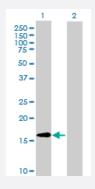

### Western Blot (Transfected lysate)

Western Blot analysis of CLUHP3 expression in transfected 293T cell line (<u>H00079014-T02</u>) by CLUHP3 MaxPab polyclonal antibody.

Lane 1: CLUHP3 transfected lysate(16.28 KDa).

Lane 2: Non-transfected lysate.

## **Applications**

Western Blot (Transfected lysate)

Western Blot analysis of CLUHP3 expression in transfected 293T cell line (<u>H00079014-T02</u>) by CLUHP3 MaxPab polyclonal antibody.

Lane 1: CLUHP3 transfected lysate(16.28 KDa).

Lane 2: Non-transfected lysate.

**Protocol Download** 

Immunofluorescence

Immunofluorescence of <u>purified</u> MaxPab antibody to CLUHP3 on HeLa cell. [antibody concentration 10 ug/ml]