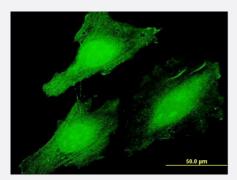

#### Immunofluorescence

Immunofluorescence of <u>purified</u> MaxPab antibody to CLUHP3 on HeLa cell. [antibody concentration 10 ug/ml]

| Specification       |                                                                                                                                                             |
|---------------------|-------------------------------------------------------------------------------------------------------------------------------------------------------------|
| Product Description | Mouse polyclonal antibody raised against a full-length human CLUHP3 protein.                                                                                |
| Immunogen           | CLUHP3 (AAH00552, 1 a.a. ~ 147 a.a) full-length human protein.                                                                                              |
| Sequence            | MFLNGNCLETLKKKEPEGGRRRLSHPRNMGWMRPSQETTPPDRSHHSGFGLFCGDPGPEIEPL<br>SLWVFPQEMVLEIHQLFMDHEYPCHHITSHCTWVAAHWTTSQSCAAWQGCRRVCCSTWWKSP<br>AQCTRPTVMSATFETAQEPGPS |
| Host                | Mouse                                                                                                                                                       |
| Reactivity          | Human                                                                                                                                                       |

Lane 2: Non-transfected lysate.

**Protocol Download** 

Immunofluorescence

Immunofluorescence of <u>purified</u> MaxPab antibody to CLUHP3 on HeLa cell. [antibody concentration 10 ug/ml]