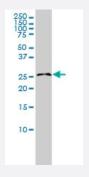

### Western Blot (Cell lysate)

RASL11B monoclonal antibody (M01), clone 1B5 Western Blot analysis of RASL11B expression in K-562 ( Cat # L009V1 ).

## **Applications**

Western Blot (Cell lysate)

RASL11B monoclonal antibody (M01), clone 1B5 Western Blot analysis of RASL11B expression in K-562 ( Cat # L009V1 ).

Protocol Download

Western Blot (Recombinant protein)