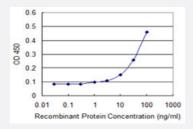

#### Sandwich ELISA (Recombinant protein)

Detection limit for recombinant GST tagged RASL11B is approximately 3ng/ml as a capture antibody.

Western Blot detection against Immunogen (53.02 KDa).

**Protocol Download** 

Sandwich ELISA (Recombinant protein)

Detection limit for recombinant GST tagged RASL11B is approximately 3ng/ml as a capture antibody.

**Protocol Download** 

ELISA