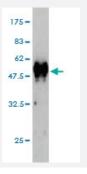

#### Sandwich ELISA (Recombinant protein)

Detection limit for recombinant GST tagged RASL11B is approximately 3ng/ml as a capture antibody.

Western Blot detection against Immunogen (53.02 KDa).

#### **Product Information**

| Immunogen                        | RASL11B (AAH25694, 1 a.a. ~ 248 a.a) full-length recombinant protein with GST tag. MW of the GS T tag alone is 26 KDa.                                                                                                                                               |
|----------------------------------|----------------------------------------------------------------------------------------------------------------------------------------------------------------------------------------------------------------------------------------------------------------------|
| Sequence                         | MRLIQNMCTIAEYPAPGNAAASDCCVGAAGRRLVKIAVVGASGVGKTALVVRFLTKRFIGDYERNA<br>GNLYTRQVQIEGETLALQVQDTPGIQVHENSLSCSEQLNRCIRWADAVVIVFSITDYKSYELISQLHQ<br>HVQQLHLGTRLPVVVVANKADLLHIKQVDPQLGLQLASMLGCSFYEVSVSENYNDVYSAFHVLCK<br>EVSHKQQPSSTPEKRRTSLIPRPKSPNMQDLKRRFKQALSAKVRTVTSV |
| Host                             | Mouse                                                                                                                                                                                                                                                                |
| Reactivity                       | Human                                                                                                                                                                                                                                                                |
| Interspecies Antigen<br>Sequence | Mouse (94); Rat (94)                                                                                                                                                                                                                                                 |
| Isotype                          | lgG1 kappa                                                                                                                                                                                                                                                           |
| Quality Control Testing          | Antibody Reactive Against Recombinant Protein. Western Blot detection against Immunogen (53.02 KDa).                                                                                                                                                                 |
| Storage Buffer                   | In 1x PBS, pH 7.4                                                                                                                                                                                                                                                    |
| Storage Instruction              | Store at -20°C or lower. Aliquot to avoid repeated freezing and thawing.                                                                                                                                                                                             |