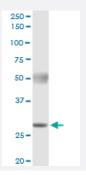

## **Applications**

Immunoprecipitation of PYCRL transfected lysate using rabbit polyclonal anti-PYCRL and Protein A Magnetic Bead (<u>U0007</u>), and immunoblotted with mouse purified polyclonal anti-PYCRL.

| Specification                    |                                                                                                                                                                                                                               |
|----------------------------------|-------------------------------------------------------------------------------------------------------------------------------------------------------------------------------------------------------------------------------|
| Product Description              | This IP-WB antibody pair set comes with one antibody for immunoprecipitation and another to detect the precipitated protein in western blot.                                                                                  |
| Reactivity                       | Human                                                                                                                                                                                                                         |
| Interspecies Antigen<br>Sequence | Mouse (82); Rat (82)                                                                                                                                                                                                          |
| Quality Control Testing          | Immunoprecipitation-Western Blot (IP-WB) Immunoprecipitation of PYCRL transfected lysate using rabbit polyclonal anti-PYCRL and Protein A Magnetic Bead (U0007), and immunoblotted with mouse purified polyclonal anti-PYCRL. |
| Supplied Product                 | Antibody pair set content:  1. Antibody pair for IP: rabbit polyclonal anti-PYCRL (300 ul)  2. Antibody pair for WB: mouse purified polyclonal anti-PYCRL (50 ug)                                                             |
| Storage Instruction              | Store reagents of the antibody pair set at -20°C or lower. Please aliquot to avoid repeated freeze tha w cycle. Reagents should be returned to -20°C storage immediately after use.                                           |