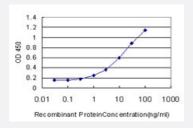

### Sandwich ELISA (Recombinant protein)

Detection limit for recombinant GST tagged PCDH20 is approximately 1ng/ml as a capture antibody.

Western Blot detection against Immunogen (36.74 KDa).

| Specification       |                                                                                                                      |
|---------------------|----------------------------------------------------------------------------------------------------------------------|
| Product Description | Mouse monoclonal antibody raised against a partial recombinant PCDH20.                                               |
| Immunogen           | PCDH20 (NP_073754, 395 a.a. ~ 494 a.a) partial recombinant protein with GST tag. MW of the GS T tag alone is 26 KDa. |
| Sequence            | RPPEIVPRYIANEIDGVVYLKELEPVNTPIAFFTIRDPEGKYKVNCYLDGEGPFRLSPYKPYNNEYLL ETTKPMDYELQQFYEVAVVAWNSEGFHVKRVI                |
| Host                | Mouse                                                                                                                |
| Reactivity          | Human                                                                                                                |

## **Applications**

• Western Blot (Recombinant protein)

**Protocol Download** 

Sandwich ELISA (Recombinant protein)

Detection limit for recombinant GST tagged PCDH20 is approximately 1ng/ml as a capture antibody.