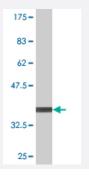

### Sandwich ELISA (Recombinant protein)

Detection limit for recombinant GST tagged LHX9 is 0.3 ng/ml as a capture antibody.

Western Blot detection against Immunogen (35.09 KDa).

| Specification       |                                                                                                                   |
|---------------------|-------------------------------------------------------------------------------------------------------------------|
| Product Description | Mouse monoclonal antibody raised against a partial recombinant LHX9.                                              |
| Immunogen           | LHX9 (NP_001014434, 1 a.a. ~ 85 a.a) partial recombinant protein with GST tag. MW of the GST tag alone is 26 KDa. |
| Sequence            | MLNGTTLEAAMLFHGISGGHIQGIMEEMERRSKTEARLAKGAQLNGRDAGMPPLSPEKPALCAG CGGKISDRYYLLAVDKQWHLR                            |
| Host                | Mouse                                                                                                             |
| Reactivity          | Human                                                                                                             |

### **Product Information**

| Interspecies Antigen<br>Sequence | Mouse (98); Rat (99)                                                                                 |
|----------------------------------|------------------------------------------------------------------------------------------------------|
| Isotype                          | lgG2a Kappa                                                                                          |
| Quality Control Testing          | Antibody Reactive Against Recombinant Protein. Western Blot detection against Immunogen (35.09 KDa). |
| Storage Buffer                   | In 1x PBS, pH 7.4                                                                                    |
| Storage Instruction              | Store at -20°C or lower. Aliquot to avoid repeated freezing and thawing.                             |