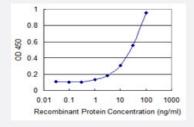

### Sandwich ELISA (Recombinant protein)

Detection limit for recombinant GST tagged LHX9 is 0.3 ng/ml as a capture antibody.

Western Blot detection against Immunogen (35.09 KDa).

| Specification       |                                                                                                                   |
|---------------------|-------------------------------------------------------------------------------------------------------------------|
| Product Description | Mouse monoclonal antibody raised against a partial recombinant LHX9.                                              |
| Immunogen           | LHX9 (NP_001014434, 1 a.a. ~ 85 a.a) partial recombinant protein with GST tag. MW of the GST tag alone is 26 KDa. |
| Sequence            | MLNGTTLEAAMLFHGISGGHIQGIMEEMERRSKTEARLAKGAQLNGRDAGMPPLSPEKPALCAG CGGKISDRYYLLAVDKQWHLR                            |
| Host                | Mouse                                                                                                             |
| Reactivity          | Human                                                                                                             |

## **Applications**

• Western Blot (Recombinant protein)

Protocol Download

Sandwich ELISA (Recombinant protein)

Detection limit for recombinant GST tagged LHX9 is 0.3 ng/ml as a capture antibody.

**Protocol Download** 