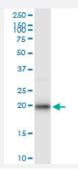

## Applications

Immunoprecipitation of EIF5A2 transfected lysate using rabbit polyclonal anti-EIF5A2 and Protein A Magnetic Bead (<u>U0007</u>), and immunoblotted with mouse purified polyclonal anti-EIF5A2.

| Specification                    |                                                                                                                                                                                                                                                 |
|----------------------------------|-------------------------------------------------------------------------------------------------------------------------------------------------------------------------------------------------------------------------------------------------|
| Product Description              | This IP-WB antibody pair set comes with one antibody for immunoprecipitation and another to detect the precipitated protein in western blot.                                                                                                    |
| Reactivity                       | Human                                                                                                                                                                                                                                           |
| Interspecies Antigen<br>Sequence | Mouse (100); Rat (100)                                                                                                                                                                                                                          |
| Quality Control Testing          | Immunoprecipitation-Western Blot (IP-WB)<br>Immunoprecipitation of EIF5A2 transfected lysate using rabbit polyclonal anti-EIF5A2 and Protein A<br>Magnetic Bead ( <u>U0007</u> ), and immunoblotted with mouse purified polyclonal anti-EIF5A2. |
| Supplied Product                 | Antibody pair set content:<br>1. Antibody pair for IP: rabbit polyclonal anti-EIF5A2 (300 ul)<br>2. Antibody pair for WB: mouse purified polyclonal anti-EIF5A2 (50 ug)                                                                         |
| Storage Instruction              | Store reagents of the antibody pair set at -20°C or lower. Please aliquot to avoid repeated freeze tha w cycle. Reagents should be returned to -20°C storage immediately after use.                                                             |