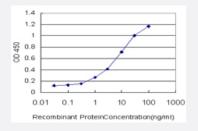

### Sandwich ELISA (Recombinant protein)

Detection limit for recombinant GST tagged PCDHB3 is approximately 0.3ng/ml as a capture antibody.

Western Blot detection against Immunogen (36.52 KDa).

| Specification       |                                                                                                                      |
|---------------------|----------------------------------------------------------------------------------------------------------------------|
| Product Description | Mouse monoclonal antibody raised against a partial recombinant PCDHB3.                                               |
| Immunogen           | PCDHB3 (NP_061760, 284 a.a. ~ 381 a.a) partial recombinant protein with GST tag. MW of the GS T tag alone is 26 KDa. |
| Sequence            | ASEEIRKTFQLNPITGDMQLVKYLNFEAINSYEVDIEAKDGGGLSGKSTVIVQVVDVNDNPPELTLS<br>SVNSPIPENSGETVLAVFSVSDLDSGDNGRV               |
| Host                | Mouse                                                                                                                |
| Reactivity          | Human                                                                                                                |

## **Applications**

• Western Blot (Recombinant protein)

Protocol Download

Sandwich ELISA (Recombinant protein)

Detection limit for recombinant GST tagged PCDHB3 is approximately 0.3ng/ml as a capture antibody.