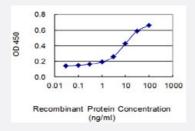

#### Sandwich ELISA (Recombinant protein)

Detection limit for recombinant GST tagged BMP2K is 0.3 ng/ml as a capture antibody.

Western Blot detection against Immunogen (37.84 KDa).

| Specification       |                                                                                                                     |
|---------------------|---------------------------------------------------------------------------------------------------------------------|
| Product Description | Mouse monoclonal antibody raised against a partial recombinant BMP2K.                                               |
| Immunogen           | BMP2K (AAH36021, 540 a.a. ~ 650 a.a) partial recombinant protein with GST tag. MW of the GST tag alone is 26 KDa.   |
| Sequence            | YQQAFFQQQMLAQHQPSQQQASPEYLTSPQEFSPALVSYTSSLPAQVGTIMDSSYSANRSVADK<br>EAIANFTNQKNISNPPDMSGWNPFGEDNFSKLTEEELLDREFDLLRS |
| Host                | Mouse                                                                                                               |
| Reactivity          | Human                                                                                                               |

## **Applications**

• Western Blot (Recombinant protein)

Protocol Download

Sandwich ELISA (Recombinant protein)

Detection limit for recombinant GST tagged BMP2K is 0.3 ng/ml as a capture antibody.

**Protocol Download** 