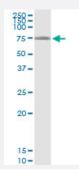

## Applications

Immunoprecipitation of LARP6 transfected lysate using rabbit polyclonal anti-LARP6 and Protein A Magnetic Bead (<u>U0007</u>), and immunoblotted with mouse purified polyclonal anti-LARP6.

| Specification                    |                                                                                                                                                                                                                                              |
|----------------------------------|----------------------------------------------------------------------------------------------------------------------------------------------------------------------------------------------------------------------------------------------|
| Product Description              | This IP-WB antibody pair set comes with one antibody for immunoprecipitation and another to detect the precipitated protein in western blot.                                                                                                 |
| Reactivity                       | Human                                                                                                                                                                                                                                        |
| Interspecies Antigen<br>Sequence | Mouse (91); Rat (89)                                                                                                                                                                                                                         |
| Quality Control Testing          | Immunoprecipitation-Western Blot (IP-WB)<br>Immunoprecipitation of LARP6 transfected lysate using rabbit polyclonal anti-LARP6 and Protein A<br>Magnetic Bead ( <u>U0007</u> ), and immunoblotted with mouse purified polyclonal anti-LARP6. |
| Supplied Product                 | Antibody pair set content:<br>1. Antibody pair for IP: rabbit polyclonal anti-LARP6 (300 ul)<br>2. Antibody pair for WB: mouse purified polyclonal anti-LARP6 (50 ug)                                                                        |
| Storage Instruction              | Store reagents of the antibody pair set at -20°C or lower. Please aliquot to avoid repeated freeze tha w cycle. Reagents should be returned to -20°C storage immediately after use.                                                          |