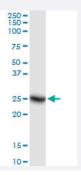

## **Applications**

Immunoprecipitation of SOHLH2 transfected lysate using rabbit polyclonal anti-SOHLH2 and Protein A Magnetic Bead (<u>U0007</u>), and immunoblotted with mouse purified polyclonal anti-SOHLH2.

| Specification           |                                                                                                                                                                                                                                  |
|-------------------------|----------------------------------------------------------------------------------------------------------------------------------------------------------------------------------------------------------------------------------|
| Product Description     | This IP-WB antibody pair set comes with one antibody for immunoprecipitation and another to detect the precipitated protein in western blot.                                                                                     |
| Reactivity              | Human                                                                                                                                                                                                                            |
| Quality Control Testing | Immunoprecipitation-Western Blot (IP-WB) Immunoprecipitation of SOHLH2 transfected lysate using rabbit polyclonal anti-SOHLH2 and Protein A Magnetic Bead (U0007), and immunoblotted with mouse purified polyclonal anti-SOHLH2. |
| Supplied Product        | Antibody pair set content:  1. Antibody pair for IP: rabbit polyclonal anti-SOHLH2 (300 ul)  2. Antibody pair for WB: mouse purified polyclonal anti-SOHLH2 (50 ug)                                                              |
| Storage Instruction     | Store reagents of the antibody pair set at -20°C or lower. Please aliquot to avoid repeated freeze tha w cycle. Reagents should be returned to -20°C storage immediately after use.                                              |