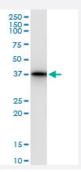

## **Applications**

Immunoprecipitation of LZTFL1 transfected lysate using rabbit polyclonal anti-LZTFL1 and Protein A Magnetic Bead (<u>U0007</u>), and immunoblotted with mouse polyclonal anti-LZTFL1.

| Specification                    |                                                                                                                                                                                                                         |
|----------------------------------|-------------------------------------------------------------------------------------------------------------------------------------------------------------------------------------------------------------------------|
| Product Description              | This IP-WB antibody pair set comes with one antibody for immunoprecipitation and another to detect the precipitated protein in western blot.                                                                            |
| Reactivity                       | Human                                                                                                                                                                                                                   |
| Interspecies Antigen<br>Sequence | Mouse (90); Rat (92)                                                                                                                                                                                                    |
| Quality Control Testing          | Immunoprecipitation-Western Blot (IP-WB) Immunoprecipitation of LZTFL1 transfected lysate using rabbit polyclonal anti-LZTFL1 and Protein A Magnetic Bead (U0007), and immunoblotted with mouse polyclonal anti-LZTFL1. |
| Supplied Product                 | Antibody pair set content:  1. Antibody pair for IP: rabbit polyclonal anti-LZTFL1 (300 ul)  2. Antibody pair for WB: mouse polyclonal anti-LZTFL1 (50 ul)                                                              |
| Storage Instruction              | Store reagents of the antibody pair set at -20°C or lower. Please aliquot to avoid repeated freeze tha w cycle. Reagents should be returned to -20°C storage immediately after use.                                     |