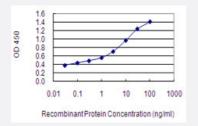

#### Sandwich ELISA (Recombinant protein)

Detection limit for recombinant GST tagged IMPG2 is 0.03 ng/ml as a capture antibody.

Western Blot detection against Immunogen (37.51 KDa).

| Specification       |                                                                                                                      |
|---------------------|----------------------------------------------------------------------------------------------------------------------|
| Product Description | Mouse monoclonal antibody raised against a partial recombinant IMPG2.                                                |
| Immunogen           | IMPG2 (NP_057331.2, 572 a.a. ~ 678 a.a) partial recombinant protein with GST tag. MW of the GST tag alone is 26 KDa. |
| Sequence            | LTSKVKDQLKVSPFLPDASMEKELIFDGGLGSGSGQKVDLITWPWSETSSEKSAEPLSKPWLED<br>DDSLLPAEIEDKKLVLVDKMDSTDQISKHSKYEHDDRSTHFPE      |
| Host                | Mouse                                                                                                                |
| Reactivity          | Human                                                                                                                |

## Applications

- Western Blot (Recombinant protein)
  <u>Protocol Download</u>
- Sandwich ELISA (Recombinant protein)
  Detection limit for recombinant GST tagged IMPG2 is 0.03 ng/ml as a capture antibody.
  <u>Protocol Download</u>
- ELISA