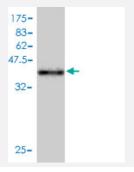

### Sandwich ELISA (Recombinant protein)

Detection limit for recombinant GST tagged TAX1BP3 is approximately 0.1ng/ml as a capture antibody.

Western Blot detection against Immunogen (39.38 KDa).

| Specification       |                                                                                                                               |
|---------------------|-------------------------------------------------------------------------------------------------------------------------------|
| Product Description | Mouse monoclonal antibody raised against a full length recombinant TAX1BP3.                                                   |
| Immunogen           | TAX1BP3 (AAH23980, 1 a.a. ~ 124 a.a) full-length recombinant protein with GST tag. MW of the GS T tag alone is 26 KDa.        |
| Sequence            | MSYIPGQPVTAVVQRVEIHKLRQGENLILGFSIGGGIDQDPSQNPFSEDKTDKGIYVTRVSEGGPAE IAGLQIGDKIMQVNGWDMTMVTHDQARKRLTKRSEEVVRLLVTRQSLQKAVQQSMLS |
| Host                | Mouse                                                                                                                         |
| Reactivity          | Human                                                                                                                         |
| Isotype             | lgG1 kappa                                                                                                                    |

#### **Product Information**

| Quality Control Testing | Antibody Reactive Against Recombinant Protein.  Western Blot detection against Immunogen (39.38 KDa). |
|-------------------------|-------------------------------------------------------------------------------------------------------|
| Storage Buffer          | In 1x PBS, pH 7.4                                                                                     |
| Storage Instruction     | Store at -20°C or lower. Aliquot to avoid repeated freezing and thawing.                              |