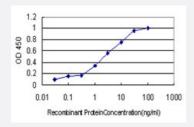

### Sandwich ELISA (Recombinant protein)

Detection limit for recombinant GST tagged TAX1BP3 is approximately 0.1ng/ml as a capture antibody.

Western Blot detection against Immunogen (39.38 KDa).

| Specification       |                                                                                                                               |
|---------------------|-------------------------------------------------------------------------------------------------------------------------------|
| Product Description | Mouse monoclonal antibody raised against a full length recombinant TAX1BP3.                                                   |
| Immunogen           | TAX1BP3 (AAH23980, 1 a.a. ~ 124 a.a) full-length recombinant protein with GST tag. MW of the GS T tag alone is 26 KDa.        |
| Sequence            | MSYIPGQPVTAVVQRVEIHKLRQGENLILGFSIGGGIDQDPSQNPFSEDKTDKGIYVTRVSEGGPAE IAGLQIGDKIMQVNGWDMTMVTHDQARKRLTKRSEEVVRLLVTRQSLQKAVQQSMLS |
| Host                | Mouse                                                                                                                         |
| Reactivity          | Human                                                                                                                         |
| Isotype             | lgG1 kappa                                                                                                                    |

# Applications

• Western Blot (Recombinant protein)

**Protocol Download** 

Sandwich ELISA (Recombinant protein)

Detection limit for recombinant GST tagged TAX1BP3 is approximately 0.1ng/ml as a capture antibody.