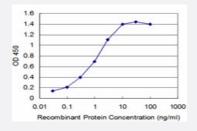

#### Sandwich ELISA (Recombinant protein)

Detection limit for recombinant GST tagged TLX3 is approximately 0.03ng/ml as a capture antibody.

Western Blot detection against Immunogen (36.74 KDa).

| Specification       |                                                                                                                    |
|---------------------|--------------------------------------------------------------------------------------------------------------------|
| Product Description | Mouse monoclonal antibody raised against a partial recombinant TLX3.                                               |
| Immunogen           | TLX3 (NP_066305, 192 a.a. ~ 291 a.a) partial recombinant protein with GST tag. MW of the GST ta g alone is 26 KDa. |
| Sequence            | ASAERAALAKSLKMTDAQVKTWFQNRRTKWRRQTAEEREAERQQASRLMLQLQHDAFQKSLN<br>DSIQPDPLCLHNSSLFALQNLQPWEEDSSKVPAVTSLV           |
| Host                | Mouse                                                                                                              |
| Reactivity          | Human                                                                                                              |

## Applications

- Western Blot (Recombinant protein)
  <u>Protocol Download</u>
- Sandwich ELISA (Recombinant protein)
  Detection limit for recombinant GST tagged TLX3 is approximately 0.03ng/ml as a capture antibody.
  <u>Protocol Download</u>
- ELISA