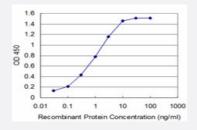

#### Sandwich ELISA (Recombinant protein)

Detection limit for recombinant GST tagged TLX3 is approximately 0.03ng/ml as a capture antibody.

Western Blot detection against Immunogen (36.74 KDa).

| Specification       |                                                                                                                    |
|---------------------|--------------------------------------------------------------------------------------------------------------------|
| Product Description | Mouse monoclonal antibody raised against a partial recombinant TLX3.                                               |
| Immunogen           | TLX3 (NP_066305, 192 a.a. ~ 291 a.a) partial recombinant protein with GST tag. MW of the GST ta g alone is 26 KDa. |
| Sequence            | ASAERAALAKSLKMTDAQVKTWFQNRRTKWRRQTAEEREAERQQASRLMLQLQHDAFQKSLN<br>DSIQPDPLCLHNSSLFALQNLQPWEEDSSKVPAVTSLV           |
| Host                | Mouse                                                                                                              |
| Reactivity          | Human                                                                                                              |

## Applications

- Western Blot (Recombinant protein)
  <u>Protocol Download</u>
- Sandwich ELISA (Recombinant protein)
  Detection limit for recombinant GST tagged TLX3 is approximately 0.03ng/ml as a capture antibody.
  <u>Protocol Download</u>
- ELISA