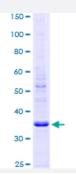

## **Applications**

| Specification                    |                                                                                                        |
|----------------------------------|--------------------------------------------------------------------------------------------------------|
| Product Description              | Human DEXI full-length ORF ( AAH01083, 1 a.a 95 a.a.) recombinant protein with GST-tag at N-ter minal. |
| Sequence                         | MLGARVAAHLDALGPLVPYVPPPLLPSMFYVGLFFVNVLILYYAFLMEYIVLNVGLVFLPEDMDQA<br>LVDLGVLSDPGSGLYDADSELDVFDAYLE    |
| Host                             | Wheat Germ (in vitro)                                                                                  |
| Theoretical MW (kDa)             | 36.19                                                                                                  |
| Interspecies Antigen<br>Sequence | Mouse (94); Rat (94)                                                                                   |
| Preparation Method               | in vitro wheat germ expression system                                                                  |
| Purification                     | Glutathione Sepharose 4 Fast Flow                                                                      |
| Quality Control Testing          | 12.5% SDS-PAGE Stained with Coomassie Blue.                                                            |
| Storage Buffer                   | 50 mM Tris-HCl, 10 mM reduced Glutathione, pH=8.0 in the elution buffer.                               |
| Storage Instruction              | Store at -80°C. Aliquot to avoid repeated freezing and thawing.                                        |
| Note                             | Best use within three months from the date of receipt of this protein.                                 |