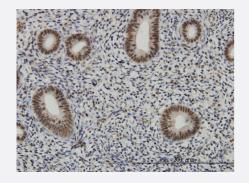

# Immunohistochemistry (Formalin/PFA-fixed paraffinembedded sections)

Immunoperoxidase of monoclonal antibody to AFF4 on formalin-fixed paraffinembedded human endometrium. [antibody concentration 1 ug/ml]

#### **Protocol Download**

Immunohistochemistry (Formalin/PFA-fixed paraffin-embedded sections)

Immunoperoxidase of monoclonal antibody to AFF4 on formalin-fixed paraffin-embedded human endometrium. [antibody concentration 1 ug/ml]