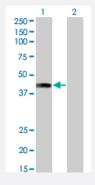

#### Western Blot (Transfected lysate)

Western Blot analysis of AFF4 expression in transfected 293T cell line by AFF4 monoclonal antibody (M01), clone 2E12.

Lane 1: AFF4 transfected lysate( 40.2 KDa).

Lane 2: Non-transfected lysate.

## **Applications**

Western Blot (Transfected lysate)

Western Blot analysis of AFF4 expression in transfected 293T cell line by AFF4 monoclonal antibody (M01), clone 2E12.

Lane 1: AFF4 transfected lysate( 40.2 KDa).

Lane 2: Non-transfected lysate.

**Protocol Download** 

Western Blot (Recombinant protein)