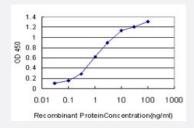

#### Sandwich ELISA (Recombinant protein)

Detection limit for recombinant GST tagged AFF4 is approximately 0.03ng/ml as a capture antibody.

Western Blot detection against Immunogen (37.62 KDa).

| Specification                    |                                                                                                                  |
|----------------------------------|------------------------------------------------------------------------------------------------------------------|
| Product Description              | Mouse monoclonal antibody raised against a partial recombinant AFF4.                                             |
| Immunogen                        | AFF4 (NP_055238, 1 a.a. ~ 108 a.a) partial recombinant protein with GST tag. MW of the GST tag a lone is 26 KDa. |
| Sequence                         | MNREDRNVLRMKERERRNQEIQQGEDAFPPSSPLFAEPYKVTSKEDKLSSRIQSMLGNYDEMKD<br>FIGDRSIPKLVAIPKPTVPPSADEKSNPNFFEQRHGGSHQSSKW |
| Host                             | Mouse                                                                                                            |
| Reactivity                       | Human                                                                                                            |
| Interspecies Antigen<br>Sequence | Mouse (92); Rat (92)                                                                                             |
| Isotype                          | lgG1 Kappa                                                                                                       |
| Quality Control Testing          | Antibody Reactive Against Recombinant Protein. Western Blot detection against Immunogen (37.62 KDa).             |
| Storage Buffer                   | In 1x PBS, pH 7.4                                                                                                |
| Storage Instruction              | Store at -20°C or lower. Aliquot to avoid repeated freezing and thawing.                                         |

**Protocol Download** 

Sandwich ELISA (Recombinant protein)

Detection limit for recombinant GST tagged AFF4 is approximately 0.03ng/ml as a capture antibody.

**Protocol Download** 

ELISA

| Gene Info — AFF4    |                           |
|---------------------|---------------------------|
| Entrez GenelD       | <u>27125</u>              |
| GeneBank Accession# | NM_014423                 |
| Protein Accession#  | NP_055238                 |
| Gene Name           | AFF4                      |
| Gene Alias          | AF5Q31, MCEF, MGC75036    |
| Gene Description    | AF4/FMR2 family, member 4 |
| Omim ID             | 604417                    |
| Gene Ontology       | <u>Hyperlink</u>          |
| Gene Summary        | 0                         |
| Other Designations  | ALL1 fused gene from 5q31 |