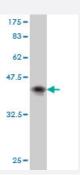

#### Sandwich ELISA (Recombinant protein)

Detection limit for recombinant GST tagged AFF4 is approximately 0.03ng/ml as a capture antibody.

Western Blot detection against Immunogen (37.62 KDa).

| Specification                    |                                                                                                                  |
|----------------------------------|------------------------------------------------------------------------------------------------------------------|
| Product Description              | Mouse monoclonal antibody raised against a partial recombinant AFF4.                                             |
| Immunogen                        | AFF4 (NP_055238, 1 a.a. ~ 108 a.a) partial recombinant protein with GST tag. MW of the GST tag a lone is 26 KDa. |
| Sequence                         | MNREDRNVLRMKERERRNQEIQQGEDAFPPSSPLFAEPYKVTSKEDKLSSRIQSMLGNYDEMKD<br>FIGDRSIPKLVAIPKPTVPPSADEKSNPNFFEQRHGGSHQSSKW |
| Host                             | Mouse                                                                                                            |
| Reactivity                       | Human                                                                                                            |
| Interspecies Antigen<br>Sequence | Mouse (92); Rat (92)                                                                                             |
| Isotype                          | lgG1 Kappa                                                                                                       |
| Quality Control Testing          | Antibody Reactive Against Recombinant Protein. Western Blot detection against Immunogen (37.62 KDa).             |
| Storage Buffer                   | In 1x PBS, pH 7.4                                                                                                |
| Storage Instruction              | Store at -20°C or lower. Aliquot to avoid repeated freezing and thawing.                                         |