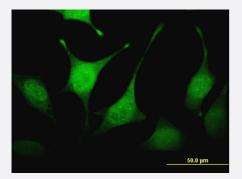

#### Immunofluorescence

Immunofluorescence of monoclonal antibody to FBXW4P1 on HeLa cell . [antibody concentration 15 ug/ml]

| Specification       |                                                                                                                    |
|---------------------|--------------------------------------------------------------------------------------------------------------------|
| Product Description | Mouse monoclonal antibody raised against a partial recombinant SHFM3P1.                                            |
| Immunogen           | SHFM3P1 (AAF04527, 31 a.a. ~ 130 a.a) partial recombinant protein with GST tag. MW of the GST tag alone is 26 KDa. |
| Sequence            | EVLLLHMCSYLDMRALGRLAQVYRWLWHFTNCDLLRRQIAWASLNSGFTRLGTNLMTSVPVKVS<br>QNWIVGCCREGILLKWRCSQMPWMQLEDDALYISQA           |
| Host                | Mouse                                                                                                              |
| Reactivity          | Human                                                                                                              |
| lsotype             | lgG2a Kappa                                                                                                        |

# Applications

- Sandwich ELISA (Recombinant protein)
  Detection limit for recombinant GST tagged FBXW4P1 is 3 ng/ml as a capture antibody.
  <u>Protocol Download</u>
- ELISA
- Immunofluorescence

Immunofluorescence of monoclonal antibody to FBXW4P1 on HeLa cell . [antibody concentration 15 ug/ml]