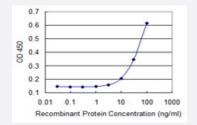

### Sandwich ELISA (Recombinant protein)

Detection limit for recombinant GST tagged FBXW4P1 is 3 ng/ml as a capture antibody.

# Applications

- Sandwich ELISA (Recombinant protein)
  Detection limit for recombinant GST tagged FBXW4P1 is 3 ng/ml as a capture antibody.
  <u>Protocol Download</u>
- ELISA
- Immunofluorescence

Immunofluorescence of monoclonal antibody to FBXW4P1 on HeLa cell . [antibody concentration 15 ug/ml]