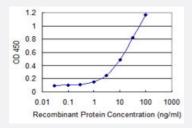

## Sandwich ELISA (Recombinant protein)

Detection limit for recombinant GST tagged FBXW4P1 is 0.3 ng/ml as a capture antibody.

| Specification           |                                                                                                                    |
|-------------------------|--------------------------------------------------------------------------------------------------------------------|
| Product Description     | Mouse monoclonal antibody raised against a partial recombinant SHFM3P1.                                            |
| Immunogen               | SHFM3P1 (AAF04527, 31 a.a. ~ 130 a.a) partial recombinant protein with GST tag. MW of the GST tag alone is 26 KDa. |
| Sequence                | EVLLLHMCSYLDMRALGRLAQVYRWLWHFTNCDLLRRQIAWASLNSGFTRLGTNLMTSVPVKVS<br>QNWIVGCCREGILLKWRCSQMPWMQLEDDALYISQA           |
| Host                    | Mouse                                                                                                              |
| Reactivity              | Human                                                                                                              |
| Isotype                 | lgG2a Kappa                                                                                                        |
| Quality Control Testing | Antibody Reactive Against Recombinant Protein.                                                                     |
| Storage Buffer          | In 1x PBS, pH 7.4                                                                                                  |
| Storage Instruction     | Store at -20°C or lower. Aliquot to avoid repeated freezing and thawing.                                           |

## **Applications**

Sandwich ELISA (Recombinant protein)

Detection limit for recombinant GST tagged FBXW4P1 is 0.3 ng/ml as a capture antibody.

Protocol Download

ELISA

| Gene Info — FBXW4P1 |                                                      |
|---------------------|------------------------------------------------------|
| Entrez GeneID       | <u>26226</u>                                         |
| GeneBank Accession# | <u>AF174606</u>                                      |
| Protein Accession#  | <u>AAF04527</u>                                      |
| Gene Name           | FBXW4P1                                              |
| Gene Alias          | FBW3, FBXW3, SHFM3P1                                 |
| Gene Description    | F-box and WD repeat domain containing 4 pseudogene 1 |
| Gene Ontology       | <u>Hyperlink</u>                                     |
| Other Designations  | -                                                    |