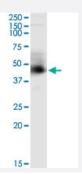

## **Applications**

Immunoprecipitation of ARMC8 transfected lysate using mouse monoclonal anti-ARMC8 and Protein A Magnetic Bead (<u>U0007</u>), and immunoblotted with mouse monoclonal anti-ARMC8.

| Specification                    |                                                                                                                                                                                                                     |
|----------------------------------|---------------------------------------------------------------------------------------------------------------------------------------------------------------------------------------------------------------------|
| Product Description              | This IP-WB antibody pair set comes with one antibody for immunoprecipitation and another to detect the precipitated protein in western blot.                                                                        |
| Reactivity                       | Human                                                                                                                                                                                                               |
| Interspecies Antigen<br>Sequence | Mouse (99); Rat (98)                                                                                                                                                                                                |
| Quality Control Testing          | Immunoprecipitation-Western Blot (IP-WB) Immunoprecipitation of ARMC8 transfected lysate using mouse monoclonal anti-ARMC8 and Protein A Magnetic Bead (U0007), and immunoblotted with mouse monoclonal anti-ARMC8. |
| Supplied Product                 | Antibody pair set content:  1. Antibody pair for IP: mouse monoclonal anti-ARMC8 (300 ug)  2. Antibody pair for WB: mouse monoclonal anti-ARMC8 (50 ug)                                                             |
| Storage Instruction              | Store reagents of the antibody pair set at -20°C or lower. Please aliquot to avoid repeated freeze tha w cycle. Reagents should be returned to -20°C storage immediately after use.                                 |