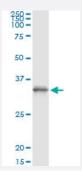

## **Applications**

Immunoprecipitation of PGLS transfected lysate using mouse monoclonal anti-PGLS and Protein A Magnetic Bead (<u>U0007</u>), and immunoblotted with rabbit polyclonal anti-PGLS.

| Specification                    |                                                                                                                                                                                                                   |
|----------------------------------|-------------------------------------------------------------------------------------------------------------------------------------------------------------------------------------------------------------------|
| Product Description              | This IP-WB antibody pair set comes with one antibody for immunoprecipitation and another to detect the precipitated protein in western blot.                                                                      |
| Reactivity                       | Human                                                                                                                                                                                                             |
| Interspecies Antigen<br>Sequence | Mouse (88); Rat (88)                                                                                                                                                                                              |
| Quality Control Testing          | Immunoprecipitation-Western Blot (IP-WB) Immunoprecipitation of PGLS transfected lysate using mouse monoclonal anti-PGLS and Protein A Magnetic Bead (U0007), and immunoblotted with rabbit polyclonal anti-PGLS. |
| Supplied Product                 | Antibody pair set content:  1. Antibody pair for IP: mouse monoclonal anti-PGLS (300 ug)  2. Antibody pair for WB: rabbit polyclonal anti-PGLS (50 ul)                                                            |
| Storage Instruction              | Store reagents of the antibody pair set at -20°C or lower. Please aliquot to avoid repeated freeze tha w cycle. Reagents should be returned to -20°C storage immediately after use.                               |