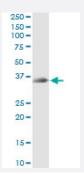

## **Applications**

Immunoprecipitation of STX12 transfected lysate using mouse monoclonal anti-STX12 and Protein A Magnetic Bead (<u>U0007</u>), and immunoblotted with rabbit polyclonal anti-STX12.

| Specification           |                                                                                                                                                                                                                      |
|-------------------------|----------------------------------------------------------------------------------------------------------------------------------------------------------------------------------------------------------------------|
| Product Description     | This IP-WB antibody pair set comes with one antibody for immunoprecipitation and another to detect the precipitated protein in western blot.                                                                         |
| Reactivity              | Human                                                                                                                                                                                                                |
| Quality Control Testing | Immunoprecipitation-Western Blot (IP-WB) Immunoprecipitation of STX12 transfected lysate using mouse monoclonal anti-STX12 and Protein A Magnetic Bead (U0007), and immunoblotted with rabbit polyclonal anti-STX12. |
| Supplied Product        | Antibody pair set content:  1. Antibody pair for IP: mouse monoclonal anti-STX12 (300 ug)  2. Antibody pair for WB: rabbit polyclonal anti-STX12 (50 ul)                                                             |
| Storage Instruction     | Store reagents of the antibody pair set at -20°C or lower. Please aliquot to avoid repeated freeze tha w cycle. Reagents should be returned to -20°C storage immediately after use.                                  |