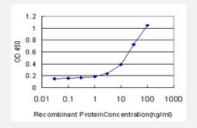

### Sandwich ELISA (Recombinant protein)

Detection limit for recombinant GST tagged SLC44A1 is approximately 3ng/ml as a capture antibody.

Western Blot detection against Immunogen (37.84 KDa).

| Specification       |                                                                                                                     |
|---------------------|---------------------------------------------------------------------------------------------------------------------|
| Product Description | Mouse monoclonal antibody raised against a partial recombinant SLC44A1.                                             |
| lmmunogen           | SLC44A1 (NP_536856, 74 a.a. ~ 183 a.a) partial recombinant protein with GST tag. MW of the GST tag alone is 26 KDa. |
| Sequence            | TKLEAIPNSGMDHTQRKYVFFLDPCNLDLINRKIKSVALCVAACPRQELKTLSDVQKFAEINGSAL CSYNLKPSEYTTSPKSSVLCPKLPVPASAPIPFFHRCAPVNISC     |
| Host                | Mouse                                                                                                               |
| Reactivity          | Human                                                                                                               |

## **Applications**

• Western Blot (Recombinant protein)

**Protocol Download** 

Sandwich ELISA (Recombinant protein)

Detection limit for recombinant GST tagged SLC44A1 is approximately 3ng/ml as a capture antibody.