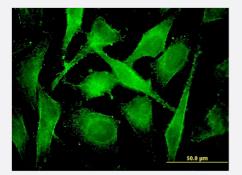

#### Immunofluorescence

Immunofluorescence of monoclonal antibody to COMMD3 on HeLa cell . [antibody concentration 10 ug/ml]

| Specification       |                                                                                                                                                                                                             |
|---------------------|-------------------------------------------------------------------------------------------------------------------------------------------------------------------------------------------------------------|
| Product Description | Mouse monoclonal antibody raised against a full-length recombinant COMMD3.                                                                                                                                  |
| Immunogen           | COMMD3 (AAH22898, 1 a.a. ~ 195 a.a) full-length recombinant protein with GST tag. MW of the GS<br>T tag alone is 26 KDa.                                                                                    |
| Sequence            | MELSESVQKGFQMLADPRSFDSNAFTLLLRAAFQSLLDAQADEAVLDHPDLKHIDPVVLKHCHA<br>AAATYILEAGKHRADKSTLSTYLEDCKFDRERIELFCTEYQNNKNSLEILLGSIGRSLPHITDVSWRL<br>EYQIKTNQLHRMYRPAYLVTLSVQNTDSPSYPEISFSCSMEQLQDLVGKLKDASKSLERATQS |
| Host                | Mouse                                                                                                                                                                                                       |
| Reactivity          | Human                                                                                                                                                                                                       |

### Applications

- Sandwich ELISA (Recombinant protein)
  Detection limit for recombinant GST tagged COMMD3 is 0.1 ng/ml as a capture antibody.
  <u>Protocol Download</u>
- ELISA
- Immunofluorescence

Immunofluorescence of monoclonal antibody to COMMD3 on HeLa cell . [antibody concentration 10 ug/ml]