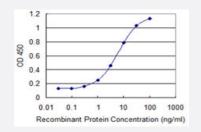

### Sandwich ELISA (Recombinant protein)

Detection limit for recombinant GST tagged COMMD3 is 0.1 ng/ml as a capture antibody.

### Applications

- Sandwich ELISA (Recombinant protein)
  Detection limit for recombinant GST tagged COMMD3 is 0.1 ng/ml as a capture antibody.
  <u>Protocol Download</u>
- ELISA
- Immunofluorescence

Immunofluorescence of monoclonal antibody to COMMD3 on HeLa cell . [antibody concentration 10 ug/ml]