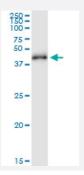

## **Applications**

Immunoprecipitation of RRS1 transfected lysate using rabbit polyclonal anti-RRS1 and Protein A Magnetic Bead (<u>U0007</u>), and immunoblotted with mouse purified polyclonal anti-RRS1.

| Specification                    |                                                                                                                                                                                                                                      |
|----------------------------------|--------------------------------------------------------------------------------------------------------------------------------------------------------------------------------------------------------------------------------------|
| Product Description              | This IP-WB antibody pair set comes with one antibody for immunoprecipitation and another to detect the precipitated protein in western blot.                                                                                         |
| Reactivity                       | Human                                                                                                                                                                                                                                |
| Interspecies Antigen<br>Sequence | Mouse (90); Rat (91)                                                                                                                                                                                                                 |
| Quality Control Testing          | Immunoprecipitation-Western Blot (IP-WB) Immunoprecipitation of RRS1 transfected lysate using rabbit polyclonal anti-RRS1 and Protein A Ma gnetic Bead ( <u>U0007</u> ), and immunoblotted with mouse purified polyclonal anti-RRS1. |
| Supplied Product                 | Antibody pair set content:  1. Antibody pair for IP: rabbit polyclonal anti-RRS1 (300 ul)  2. Antibody pair for WB: mouse purified polyclonal anti-RRS1 (50 ug)                                                                      |
| Storage Instruction              | Store reagents of the antibody pair set at -20°C or lower. Please aliquot to avoid repeated freeze tha w cycle. Reagents should be returned to -20°C storage immediately after use.                                                  |