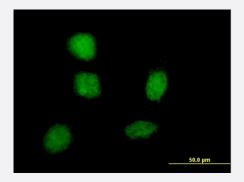

#### Immunofluorescence

Immunofluorescence of monoclonal antibody to SOX21 on HeLa cell . [antibody concentration 10  $\mbox{ug/ml}$ ]

Western Blot detection against Immunogen (30.36 KDa).

**Protocol Download** 

- ELISA
- Immunofluorescence

Immunofluorescence of monoclonal antibody to SOX21 on HeLa cell . [antibody concentration 10 ug/ml]