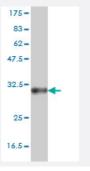

#### Immunofluorescence

Immunofluorescence of monoclonal antibody to SOX21 on HeLa cell . [antibody concentration 10  $\mbox{ug/ml}$ ]

Western Blot detection against Immunogen (30.36 KDa).

#### **Product Information**

| lmmunogen                        | SOX21 (NP_009015, 224 a.a. $\sim$ 265 a.a) partial recombinant protein with GST tag. MW of the GST tag alone is 26 KDa. |
|----------------------------------|-------------------------------------------------------------------------------------------------------------------------|
| Sequence                         | HSHPSPGNPGYMIPCNCSAWPSPGLQPPLAYILLPGMGKPQL                                                                              |
| Host                             | Mouse                                                                                                                   |
| Reactivity                       | Human                                                                                                                   |
| Interspecies Antigen<br>Sequence | Mouse (99)                                                                                                              |
| Isotype                          | lgG2a Kappa                                                                                                             |
| Quality Control Testing          | Antibody Reactive Against Recombinant Protein.  Western Blot detection against Immunogen (30.36 KDa).                   |
| Storage Buffer                   | In 1x PBS, pH 7.4                                                                                                       |
| Storage Instruction              | Store at -20°C or lower. Aliquot to avoid repeated freezing and thawing.                                                |