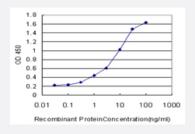

#### Sandwich ELISA (Recombinant protein)

Detection limit for recombinant GST tagged SOX21 is approximately 0.03ng/ml as a capture antibody.

# Applications

Western Blot (Recombinant protein)

**Protocol Download** 

Sandwich ELISA (Recombinant protein)

Detection limit for recombinant GST tagged SOX21 is approximately 0.03ng/ml as a capture antibody.