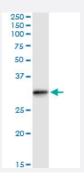

## **Applications**

Immunoprecipitation of RABL2B transfected lysate using rabbit polyclonal anti-RABL2B and Protein A Magnetic Bead (<u>U0007</u>), and immunoblotted with mouse polyclonal anti-RABL2B.

| Specification           |                                                                                                                                                                                                                         |
|-------------------------|-------------------------------------------------------------------------------------------------------------------------------------------------------------------------------------------------------------------------|
| Product Description     | This IP-WB antibody pair set comes with one antibody for immunoprecipitation and another to detect the precipitated protein in western blot.                                                                            |
| Reactivity              | Human                                                                                                                                                                                                                   |
| Quality Control Testing | Immunoprecipitation-Western Blot (IP-WB) Immunoprecipitation of RABL2B transfected lysate using rabbit polyclonal anti-RABL2B and Protein A Magnetic Bead (U0007), and immunoblotted with mouse polyclonal anti-RABL2B. |
| Supplied Product        | Antibody pair set content:  1. Antibody pair for IP: rabbit polyclonal anti-RABL2B (300 ul)  2. Antibody pair for WB: mouse polyclonal anti-RABL2B (50 ul)                                                              |
| Storage Instruction     | Store reagents of the antibody pair set at -20°C or lower. Please aliquot to avoid repeated freeze tha w cycle. Reagents should be returned to -20°C storage immediately after use.                                     |