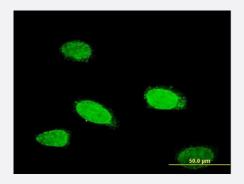

#### Immunofluorescence

Immunofluorescence of monoclonal antibody to TCFL5 on HeLa cell . [antibody concentration 10  $\mbox{ug/ml}$ ]

Western Blot detection against Immunogen (34.87 KDa).

<u>Protocol Download</u>

- ELISA
- Immunofluorescence

Immunofluorescence of monoclonal antibody to TCFL5 on HeLa cell . [antibody concentration 10 ug/ml]

| Gene Info — TCFL5   |           |
|---------------------|-----------|
| Entrez GeneID       | 10732     |
| GeneBank Accession# | NM_006602 |