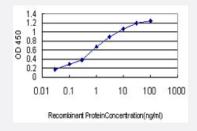

### Sandwich ELISA (Recombinant protein)

Detection limit for recombinant GST tagged TCFL5 is approximately 0.03ng/ml as a capture antibody.

# **Applications**

Western Blot (Recombinant protein)

**Protocol Download** 

Sandwich ELISA (Recombinant protein)

Detection limit for recombinant GST tagged TCFL5 is approximately 0.03ng/ml as a capture antibody.