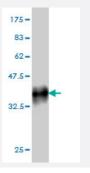

#### Immunofluorescence

Immunofluorescence of monoclonal antibody to TCFL5 on HeLa cell . [antibody concentration 10  $\mbox{ug/ml}$ ]

Western Blot detection against Immunogen (34.87 KDa).

#### **Product Information**

| Immunogen                        | TCFL5 (NP_006593, 418 a.a. $\sim$ 500 a.a) partial recombinant protein with GST tag. MW of the GST tag alone is 26 KDa. |
|----------------------------------|-------------------------------------------------------------------------------------------------------------------------|
| Sequence                         | ICCDELNLLVPFCNAETDKATTLQWTTAFLKYIQERHGDSLKKEFESVFCGKTGRRLKLTRPDSLV<br>TCPAQGSLQSSPSMEIK                                 |
| Host                             | Mouse                                                                                                                   |
| Reactivity                       | Human                                                                                                                   |
| Interspecies Antigen<br>Sequence | Mouse (85)                                                                                                              |
| Isotype                          | lgG1 Kappa                                                                                                              |
| Quality Control Testing          | Antibody Reactive Against Recombinant Protein. Western Blot detection against Immunogen (34.87 KDa).                    |
| Storage Buffer                   | In 1x PBS, pH 7.4                                                                                                       |
| Storage Instruction              | Store at -20°C or lower. Aliquot to avoid repeated freezing and thawing.                                                |