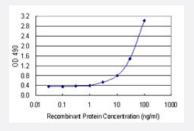

## Applications

Sandwich ELISA detection sensitivity ranging from 0.3 ng/ml to 100 ng/ml.

| Specification                    |                                                                                                                                                                                                                                                                            |
|----------------------------------|----------------------------------------------------------------------------------------------------------------------------------------------------------------------------------------------------------------------------------------------------------------------------|
| Product Description              | This antibody pair set comes with a matched antibody pair to detect and quantify the protein level of human PNMA2.                                                                                                                                                         |
| Reactivity                       | Human                                                                                                                                                                                                                                                                      |
| Interspecies Antigen<br>Sequence | Mouse (78); Rat (80)                                                                                                                                                                                                                                                       |
| Quality Control Testing          | Standard curve using recombinant protein (H00010687-P01) as an analyte.<br>Sandwich ELISA detection sensitivity ranging from 0.3 ng/ml to 100 ng/ml.                                                                                                                       |
| Supplied Product                 | Antibody pair set content:<br>1. Capture antibody: mouse monoclonal anti-PNMA2 (100 ug)<br>2. Detection antibody: biotinylated mouse monoclonal anti-PNMA2, lgG2b Kappa (50 ug)<br>*Reagents are sufficient for at least 3-5 x 96 well plates using recommended protocols. |
| Storage Instruction              | Store reagents of the antibody pair set at -20°C or lower. Please aliquot to avoid repeated freeze tha w cycle. Reagents should be returned to -20°C storage immediately after use.                                                                                        |