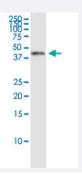

## **Applications**

Immunoprecipitation of AHSA1 transfected lysate using rabbit polyclonal anti-AHSA1 and Protein A Magnetic Bead (<u>U0007</u>), and immunoblotted with mouse purified polyclonal anti-AHSA1.

| Specification                    |                                                                                                                                                                                                                               |
|----------------------------------|-------------------------------------------------------------------------------------------------------------------------------------------------------------------------------------------------------------------------------|
| Product Description              | This IP-WB antibody pair set comes with one antibody for immunoprecipitation and another to detect the precipitated protein in western blot.                                                                                  |
| Reactivity                       | Human                                                                                                                                                                                                                         |
| Interspecies Antigen<br>Sequence | Mouse (94); Rat (94)                                                                                                                                                                                                          |
| Quality Control Testing          | Immunoprecipitation-Western Blot (IP-WB) Immunoprecipitation of AHSA1 transfected lysate using rabbit polyclonal anti-AHSA1 and Protein A Magnetic Bead (U0007), and immunoblotted with mouse purified polyclonal anti-AHSA1. |
| Supplied Product                 | Antibody pair set content:  1. Antibody pair for IP: rabbit polyclonal anti-AHSA1 (300 ul)  2. Antibody pair for WB: mouse purified polyclonal anti-AHSA1 (50 ug)                                                             |
| Storage Instruction              | Store reagents of the antibody pair set at -20°C or lower. Please aliquot to avoid repeated freeze tha w cycle. Reagents should be returned to -20°C storage immediately after use.                                           |